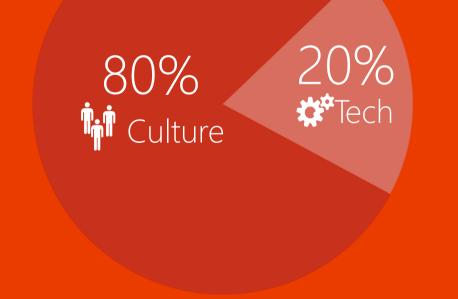

## Create a culture that works like a network.

"Social Enterprise is implemented 80% through organization culture and 20% through technology."

- Gartner, September 2012