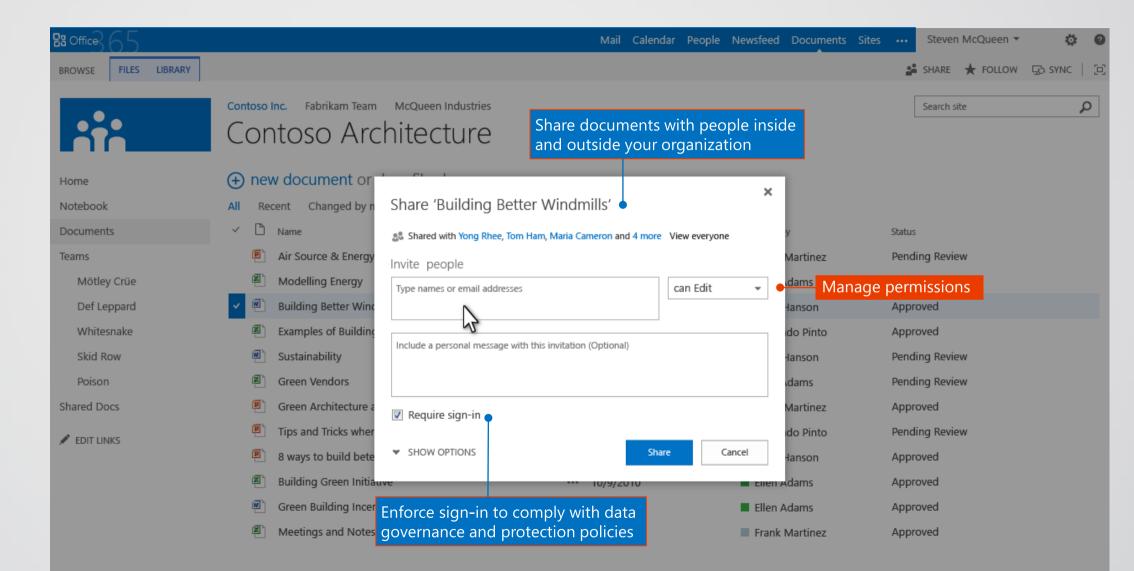

|





|              |                                                       | n <b>t.com</b> /personal/erwin                                   | nthe_micros( 🔎 👻 🔒 ( | 🖒 🚯 OneDrive for I | Business × in | Ernestine Voskuilen | Linked | n                                                              |
|--------------|-------------------------------------------------------|------------------------------------------------------------------|----------------------|--------------------|---------------|---------------------|--------|----------------------------------------------------------------|
|              | Cdit View Favorites Tools Help<br>Office 365 OneDrive |                                                                  |                      |                    |               | Micr