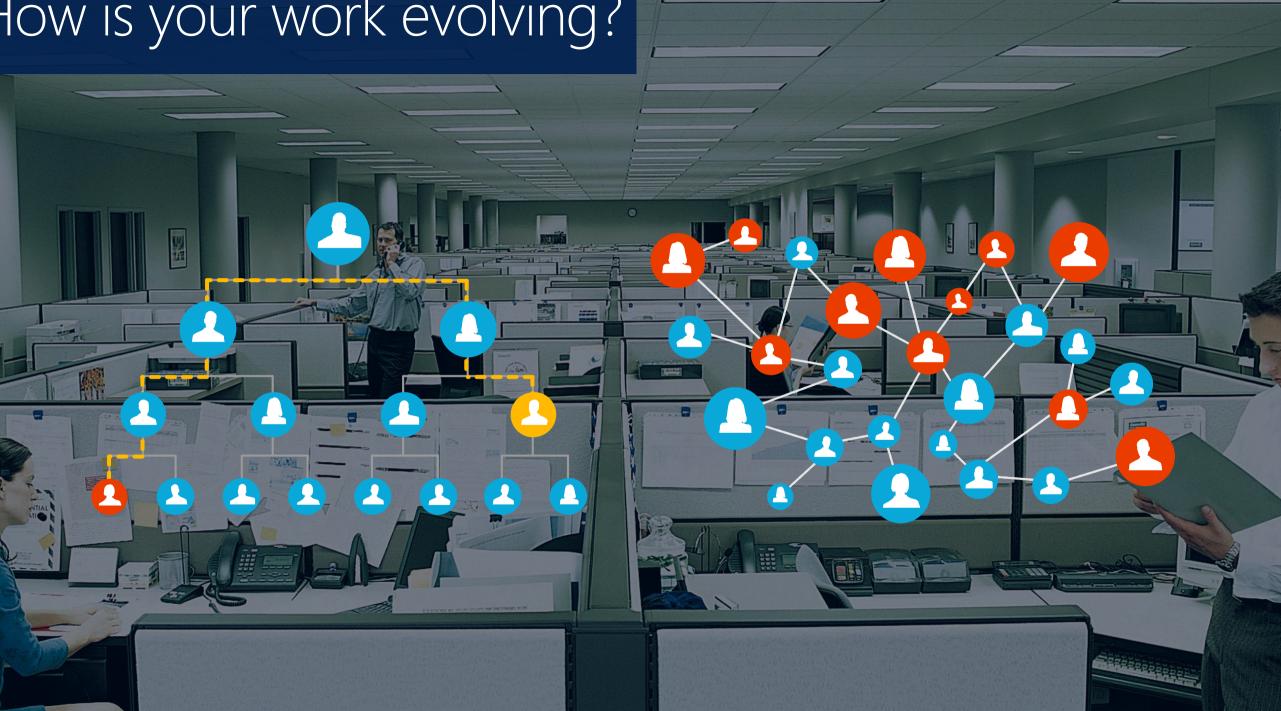

atasja van Geemen, and Pooya       App Di         Te       Follow       KNGF Geleidehonden in Amstelveen heeft hulp nodig bij de implementatie van Sharepoint. Systeembeheerder Ron Busselaar heeft via TechSoup verschillende producten al in gebruik, maar heeft vooral behoefte aan het menselijke component. Hoe gebruik je het optimaal en hoe leg je het uit aan de eindgebruikers? Met andere woorden; deze organisatie wil productiever (samen)werken en vraagt onze hulp. Welke sharepoint held/heldin wil zijn of haar vrijwilligersdagen inzetten om hen te helpen?       Sugges         w       5       Suita Gabrie       ATS         Gabrie       Steven       Gabrie       Steven | irectory see all<br>d apps added to the App<br>week.<br>sted People<br>see all<br>Follow - |

## How is your work evolving?





## Create a culture that works like a network.

"Social Enterprise is implemented 80% through organization culture and 20% through technology."

- Gartner, September 2012



## Use our proven methodology.

## Measure, share success and iterate

Purchase and/or activate



Set vision and identify business scenarios

Commit resources and execute adoption plan

Map to usage scenarios and create adoption plan