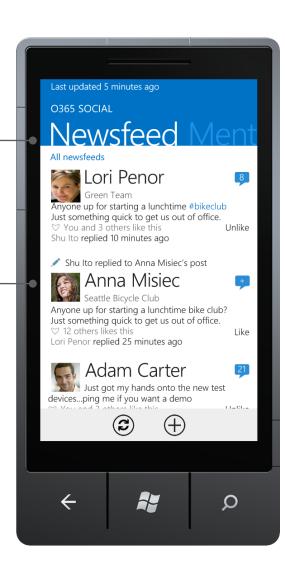

# SharePoint 2013 Wat is nieuw?

Astrid van Raalte Solution Specialist Productiviteit Microsoft Nederland

Astrid.van.Raalte@Microsoft.com 020 - 500 1848



### Mijn uitdaging:

- \* 30
- \* 10
- \* 53



#### SharePoint



Organize

Discover

Build

Manage



#### Share ideas







#### Put social to work



### Stay connected

Post updates to your newsfeed

Stay in sync with what's happening across the organization



#### Support for IOS devices





#### Discover experts







### Grow your network



### Find what you're looking for



#### Share content







#### Streamline common tasks



### Work together securely



#### Store, sync and share





#### Organize teams







### Keep teams in sync



Capture meeting notes in shared notebook

### Keep things on track



#### Discover answers







### Uncover knowledge



### Share your insights



#### Top 10 benefits



## Thank you