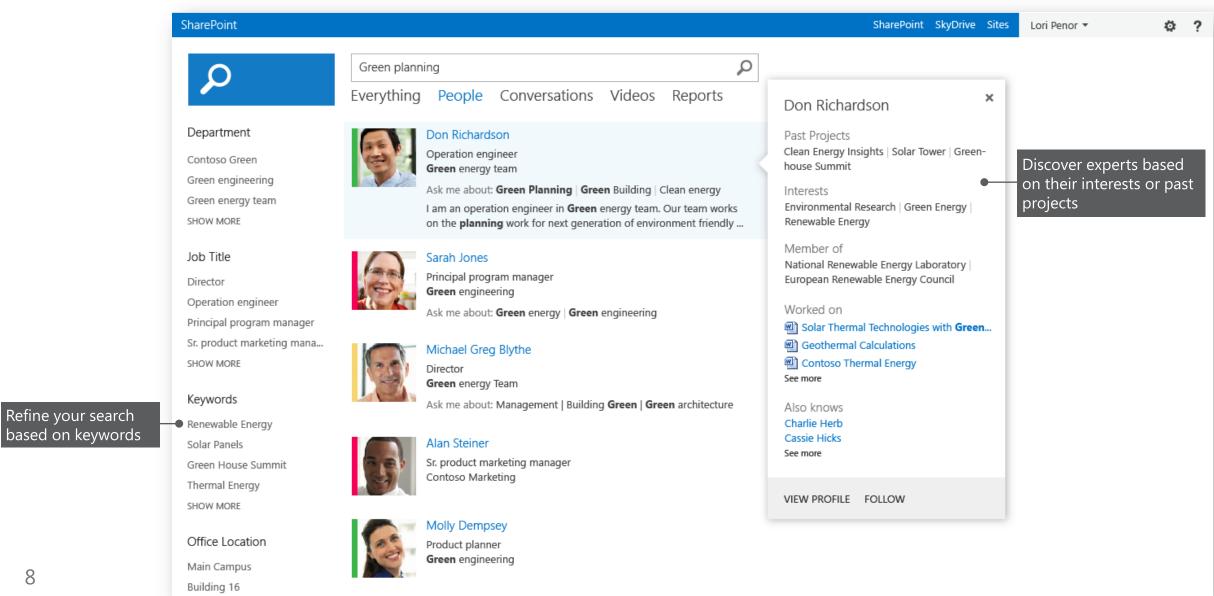

# SharePoint 2013 Wat is nieuw?

Astrid van Raalte Solution Specialist Productiviteit Microsoft Nederland

Astrid.van.Raalte@Microsoft.com 020 - 500 1848



### Mijn uitdaging:

- \* 30
- \* 10
- \* 53



#### SharePoint



Organize

Discover

Build

Manage



#### Share ideas







#### Put social to work



### Stay connected

Post updates to your newsfeed

Stay in sync with what's happening across the organization



#### Support for IOS devices





#### Discover experts







### Grow your network



### Find what you're looking for



#### Share content







#### Streamline common tasks



### Work together securely



#### Store, sync and share





#### Organize teams







### Keep teams in sync



Capture meeting notes in shared notebook

### Keep things on track



#### Discover answers







### Uncover knowledge



### Share your insights



#### Top 10 benefits



## Thank you