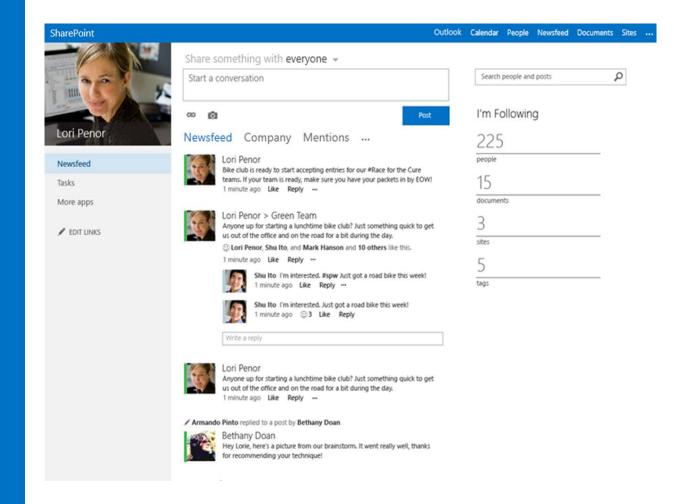

#### Put social to work

### Stay connected

Post updates to your newsfeed

Stay in sync with what's happening across the organization