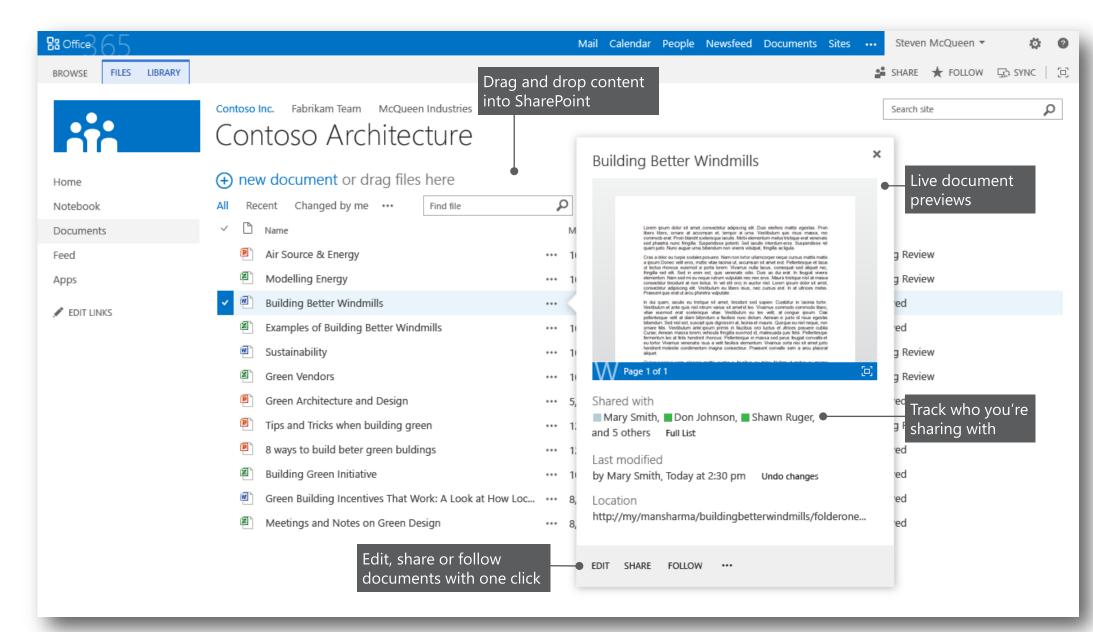

# SharePoint 2013 Wat is nieuw?

Astrid van Raalte Solution Specialist Productiviteit Microsoft Nederland

Astrid.van.Raalte@Microsoft.com 020 - 500 1848



### Mijn uitdaging:

- \* 30
- \* 10
- \* 53



#### SharePoint



Organize

Discover

Build

Manage



#### Share ideas







#### Put social to work



### Stay connected

Post updates to your newsfeed

Stay in sync with what's happening across the organization



#### Support for IOS devices





#### Discover experts







### Grow your network



### Find what you're looking for



#### Share content







#### Streamline common tasks



### Work together securely



#### Store, sync and share





#### Organize teams







### Keep teams in sync



Capture meeting notes in shared notebook

### Keep things on track



#### Discover answers







### Uncover knowledge



### Share your insights



#### Top 10 benefits



## Thank you