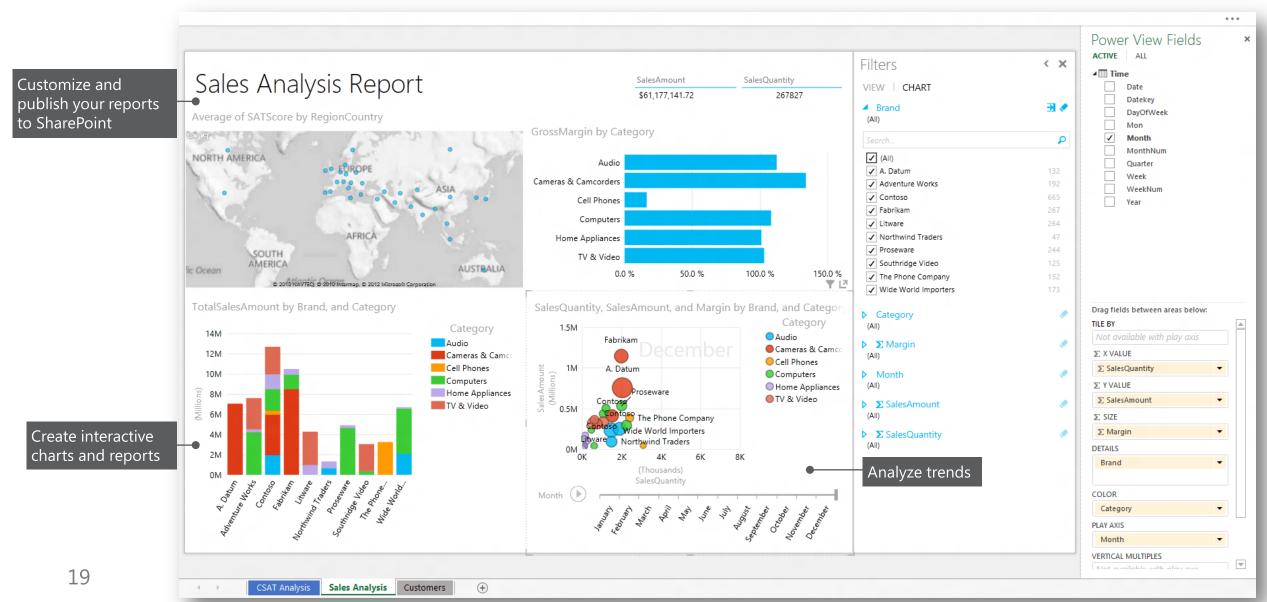

Productiviteit Microsoft Nederland

Astrid.van.Raalte@Microsoft.com 020 - 500 1848



### Mijn uitdaging:

- \* 30
- \* 10
- \* 53



#### SharePoint



Organize

Discover

Build

Manage



#### Share ideas







#### Put social to work



### Stay connected

Post updates to your newsfeed

Stay in sync with what's happening across the organization



#### Support for IOS devices





#### Discover experts







### Grow your network



### Find what you're looking for



#### Share content







#### Streamline common tasks



### Work together securely



#### Store, sync and share





#### Organize teams







### Keep teams in sync



Capture meeting notes in shared notebook

### Keep things on track



#### Discover answers







### Uncover knowledge



### Share your insights



#### Top 10 benefits



## Thank you