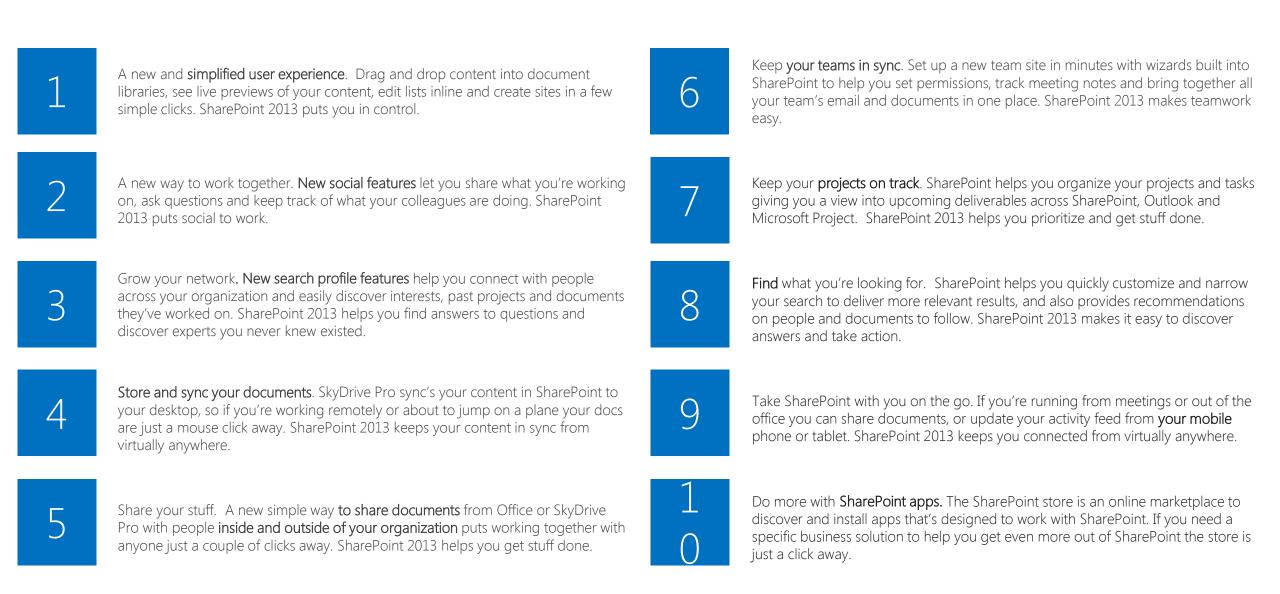

Nederland

Astrid.van.Raalte@Microsoft.com 020 - 500 1848



### Mijn uitdaging:

- \* 30
- \* 10
- \* 53



#### SharePoint



Organize

Discover

Build

Manage



#### Share ideas







#### Put social to work



### Stay connected

Post updates to your newsfeed

Stay in sync with what's happening across the organization



#### Support for IOS devices





#### Discover experts







### Grow your network



### Find what you're looking for



#### Share content







#### Streamline common tasks



### Work together securely



#### Store, sync and share





#### Organize teams







### Keep teams in sync



Capture meeting notes in shared notebook

### Keep things on track



#### Discover answers







### Uncover knowledge



### Share your insights



#### Top 10 benefits



## Thank you