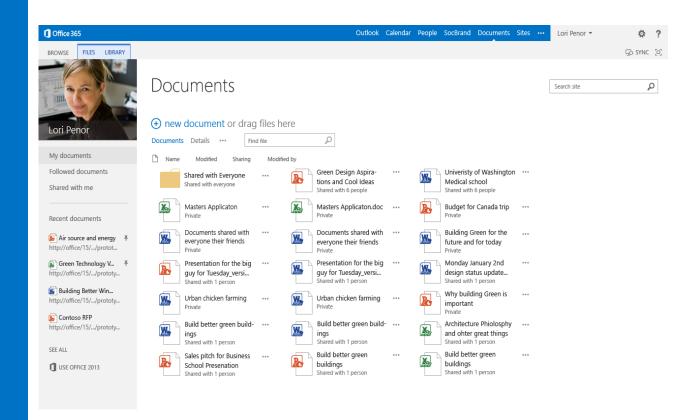

# SharePoint 2013 Wat is nieuw?

Astrid van Raalte Solution Specialist Productiviteit Microsoft Nederland

Astrid.van.Raalte@Microsoft.com 020 - 500 1848



### Mijn uitdaging:

- \* 30
- \* 10
- \* 53



#### SharePoint



Organize

Discover

Build

Manage



#### Share ideas







#### Put social to work



### Stay connected

Post updates to your newsfeed

Stay in sync with what's happening across the organization



#### Support for IOS devices





#### Discover experts







### Grow your network



### Find what you're looking for



#### Share content







#### Streamline common tasks



### Work together securely



#### Store, sync and share





#### Organize teams







### Keep teams in sync



Capture meeting notes in shared notebook

### Keep things on track



#### Discover answers







### Uncover knowledge



### Share your insights



#### Top 10 benefits



## Thank you