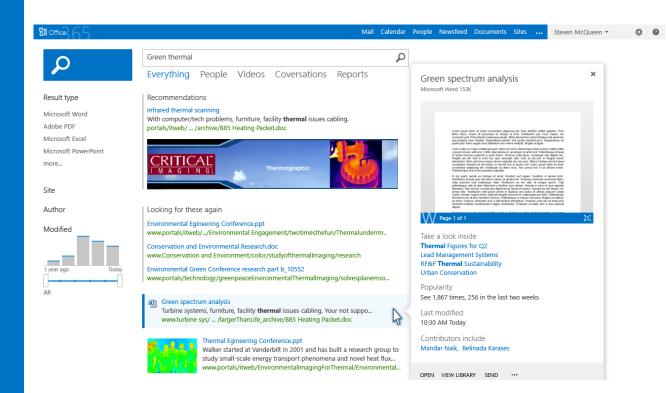

Wat is nieuw?

Astrid van Raalte Solution Specialist Productiviteit Microsoft Nederland

Astrid.van.Raalte@Microsoft.com 020 - 500 1848



### Mijn uitdaging:

- \* 30
- \* 10
- \* 53



#### SharePoint



Organize

Discover

Build

Manage



#### Share ideas







#### Put social to work



### Stay connected

Post updates to your newsfeed

Stay in sync with what's happening across the organization



#### Support for IOS devices





#### Discover experts







### Grow your network



### Find what you're looking for



#### Share content







#### Streamline common tasks



### Work together securely



#### Store, sync and share





#### Organize teams







### Keep teams in sync



Capture meeting notes in shared notebook

### Keep things on track



#### Discover answers







### Uncover knowledge



### Share your insights



#### Top 10 benefits



## Thank you