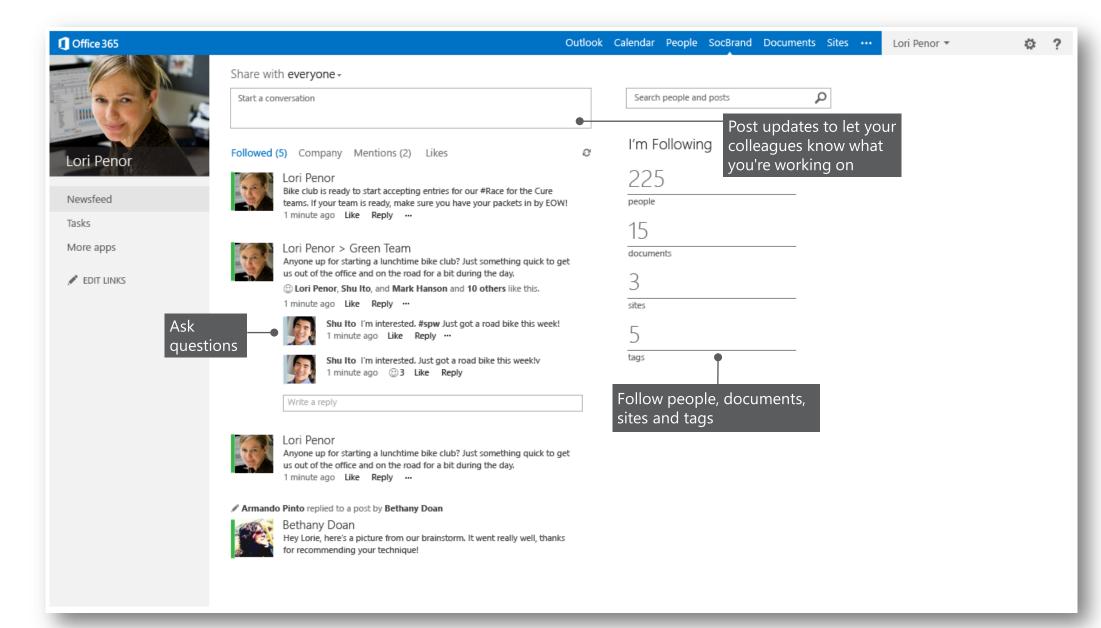

#### Put social to work

### Stay connected

Post updates to your newsfeed

Stay in sync with what's happening across the organization