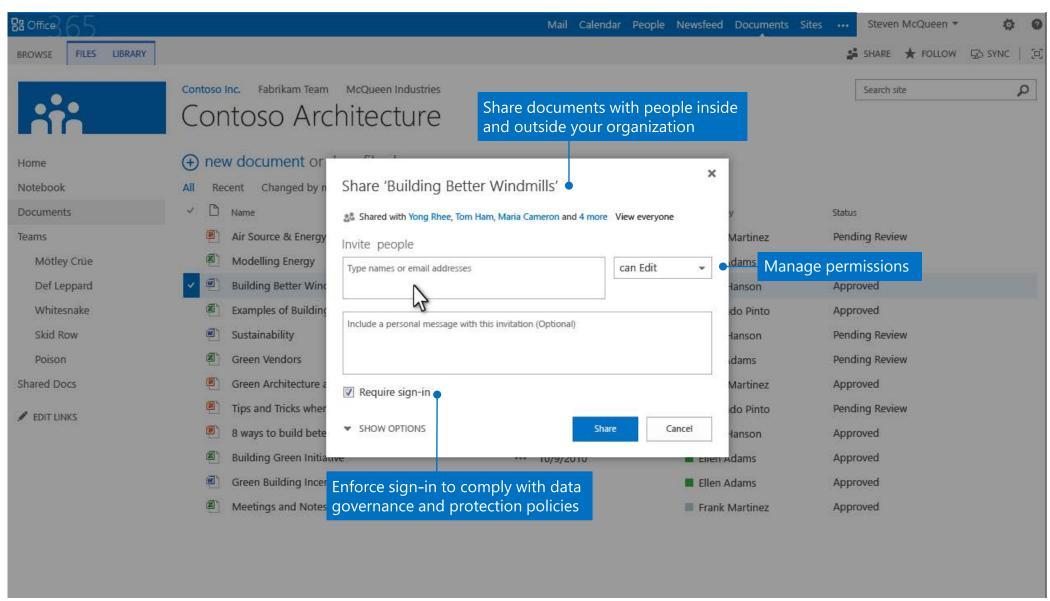

# SharePoint 2013 Wat is nieuw?

Astrid van Raalte Solution Specialist Productiviteit Microsoft Nederland

Astrid.van.Raalte@Microsoft.com 020 - 500 1848



### Mijn uitdaging:

- \* 30
- \* 10
- \* 53



#### SharePoint



Organize

Discover

Build

Manage



#### Share ideas







#### Put social to work



### Stay connected

Post updates to your newsfeed

Stay in sync with what's happening across the organization



#### Support for IOS devices





#### Discover experts







### Grow your network



### Find what you're looking for



#### Share content







#### Streamline common tasks



### Work together securely



#### Store, sync and share





#### Organize teams







### Keep teams in sync



Capture meeting notes in shared notebook

### Keep things on track



#### Discover answers







### Uncover knowledge



### Share your insights



#### Top 10 benefits



## Thank you