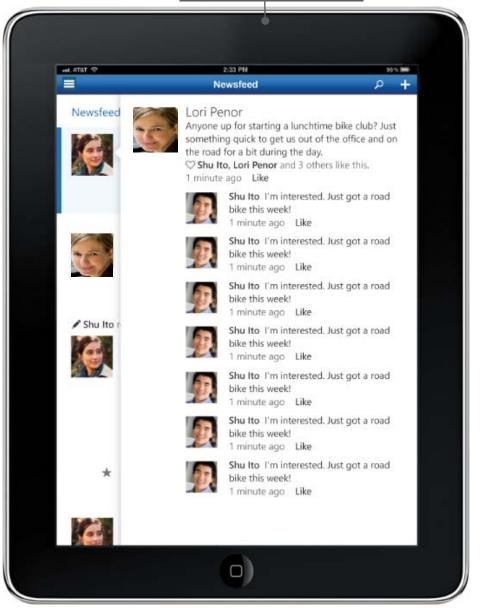

### Stay connected

Post updates to your newsfeed

Stay in sync with what's happening across the organization

#### Support for IOS devices