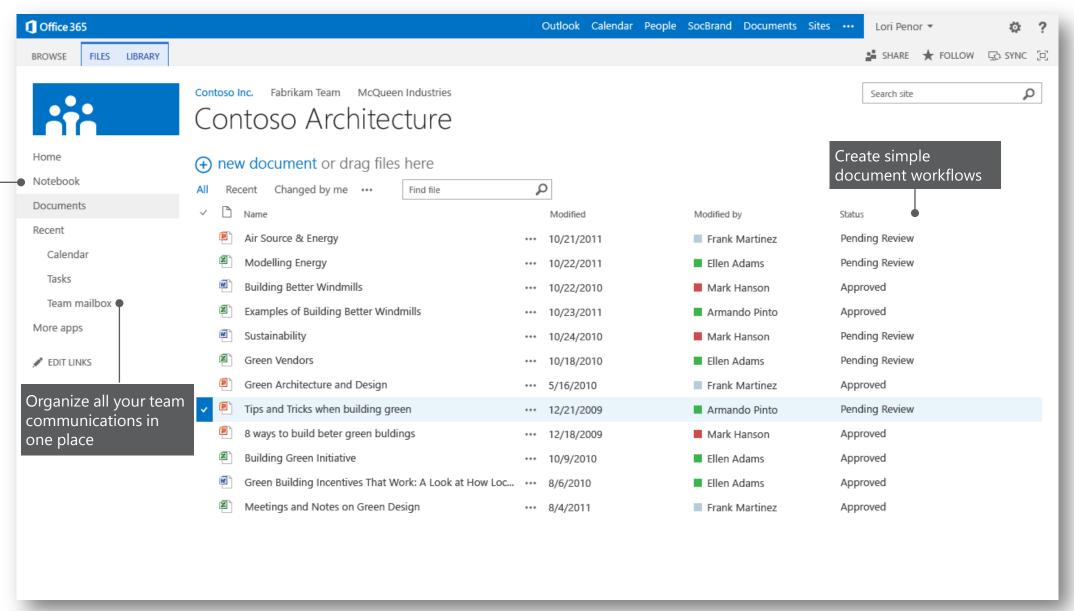

### Keep teams in sync

Capture meeting notes in shared notebook

### Keep things on track