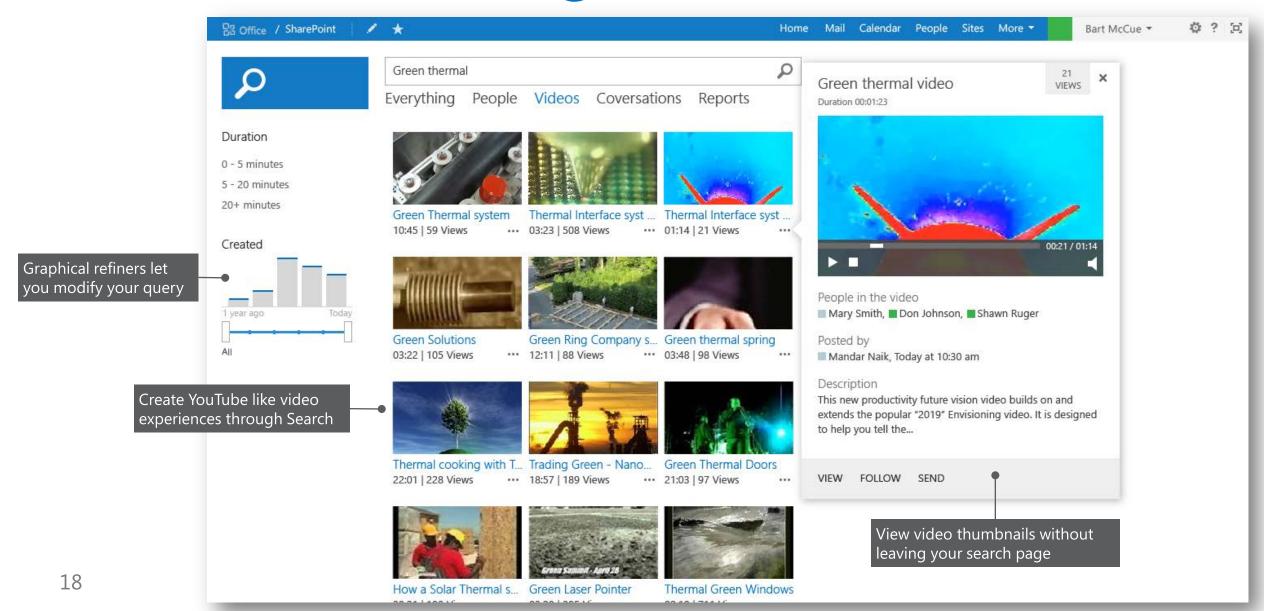

Raalte Solution Specialist Productiviteit Microsoft Nederland

Astrid.van.Raalte@Microsoft.com 020 - 500 1848



### Mijn uitdaging:

- \* 30
- \* 10
- \* 53



#### SharePoint



Organize

Discover

Build

Manage



#### Share ideas







#### Put social to work



### Stay connected

Post updates to your newsfeed

Stay in sync with what's happening across the organization



#### Support for IOS devices





#### Discover experts







### Grow your network



### Find what you're looking for



#### Share content







#### Streamline common tasks



### Work together securely



#### Store, sync and share





#### Organize teams







### Keep teams in sync



Capture meeting notes in shared notebook

### Keep things on track



#### Discover answers







### Uncover knowledge



### Share your insights



#### Top 10 benefits



## Thank you