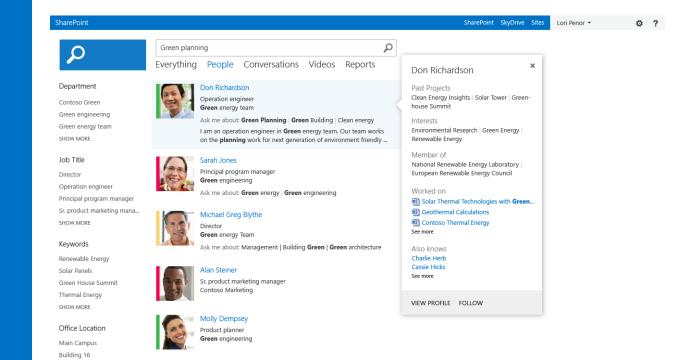

# SharePoint 2013 Wat is nieuw?

Astrid van Raalte Solution Specialist Productiviteit Microsoft Nederland

Astrid.van.Raalte@Microsoft.com 020 - 500 1848



### Mijn uitdaging:

- \* 30
- \* 10
- \* 53



#### SharePoint



Organize

Discover

Build

Manage



#### Share ideas







#### Put social to work



### Stay connected

Post updates to your newsfeed

Stay in sync with what's happening across the organization



#### Support for IOS devices





#### Discover experts







### Grow your network



### Find what you're looking for



#### Share content







#### Streamline common tasks



### Work together securely



#### Store, sync and share





#### Organize teams







### Keep teams in sync



Capture meeting notes in shared notebook

### Keep things on track



#### Discover answers







### Uncover knowledge



### Share your insights



#### Top 10 benefits



## Thank you