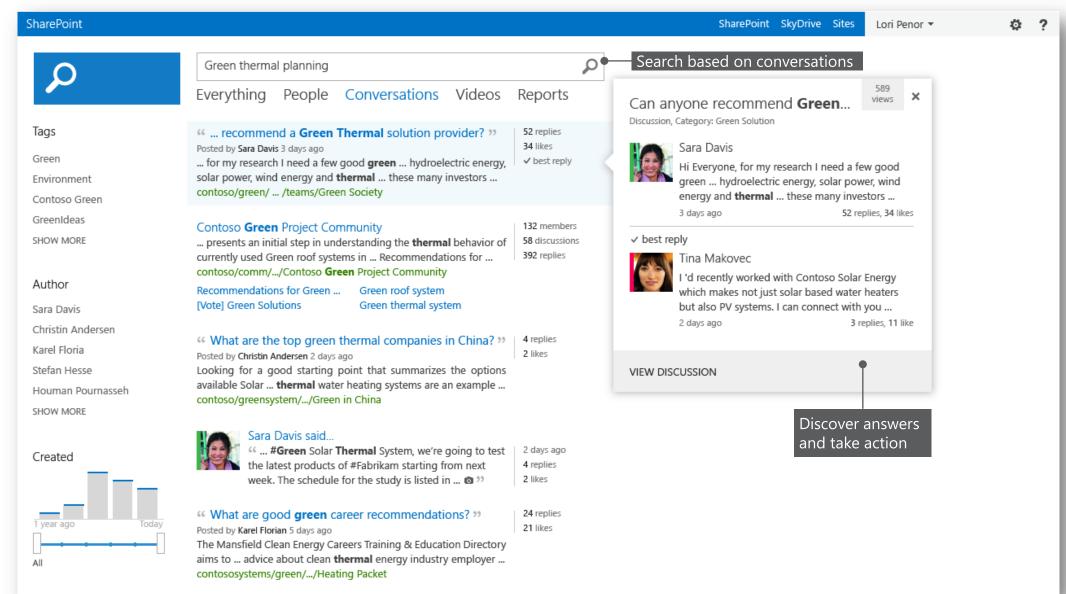

# SharePoint 2013 Wat is nieuw?

Astrid van Raalte Solution Specialist Productiviteit Microsoft Nederland

Astrid.van.Raalte@Microsoft.com 020 - 500 1848



### Mijn uitdaging:

- \* 30
- \* 10
- \* 53



#### SharePoint



Organize

Discover

Build

Manage



#### Share ideas







#### Put social to work



### Stay connected

Post updates to your newsfeed

Stay in sync with what's happening across the organization



#### Support for IOS devices





#### Discover experts







### Grow your network



### Find what you're looking for



#### Share content







#### Streamline common tasks



### Work together securely



#### Store, sync and share





#### Organize teams







### Keep teams in sync



Capture meeting notes in shared notebook

### Keep things on track



#### Discover answers







### Uncover knowledge



### Share your insights



#### Top 10 benefits



## Thank you