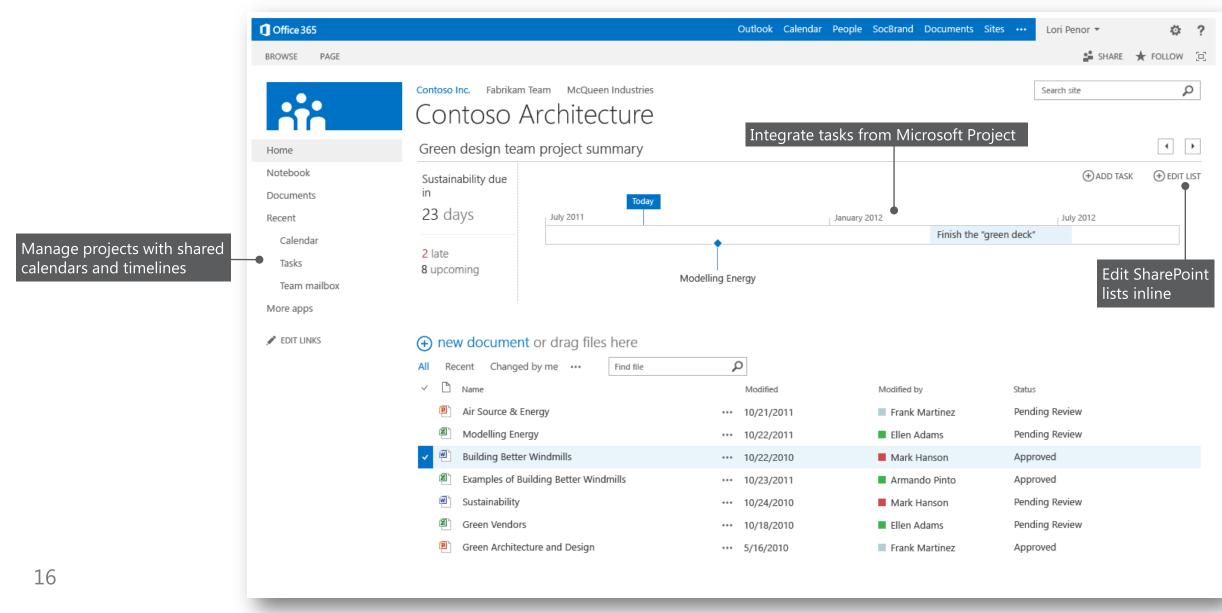

### Keep teams in sync

Capture meeting notes in shared notebook

### Keep things on track